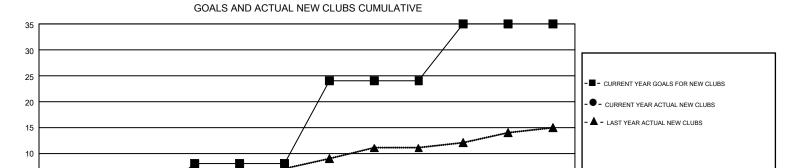

FEB

REPORT DOES NOT INCLUDE CLUBS IN UNDISTRICTED AREAS.

| Clubs                 |               |           |               | Members               |                           |                         |                                              |  |
|-----------------------|---------------|-----------|---------------|-----------------------|---------------------------|-------------------------|----------------------------------------------|--|
| RESULTS FOR 2017-2018 |               |           |               | RESULTS FOR 2017-2018 |                           |                         |                                              |  |
| QUARTER               | NEW CLUB GOAL | NEW CLUBS | DROPPED CLUBS | QUARTER               | MEMBER GROWTH NET<br>GOAL | MEMBER GROWTH<br>ACTUAL | DROPPED MEMBERS ACTUAL (including transfers) |  |
| JULY/AUG/SEPT         | 1             | 0         | 10            | JULY/AUG/SEPT         | -20                       | 431                     | 691                                          |  |
| OCT/NOV/DEC           | 7             | 1         | 12            | OCT/NOV/DEC           | 183                       | 502                     | 876                                          |  |
| JAN/FEB/MAR           | 16            | 1         | 4             | JAN/FEB/MAR           | 412                       | 976                     | 545                                          |  |
| APR/MAY/JUNE          | 11            | 0         | 0             | APR/MAY/JUNE          | 242                       | 0                       | 0                                            |  |