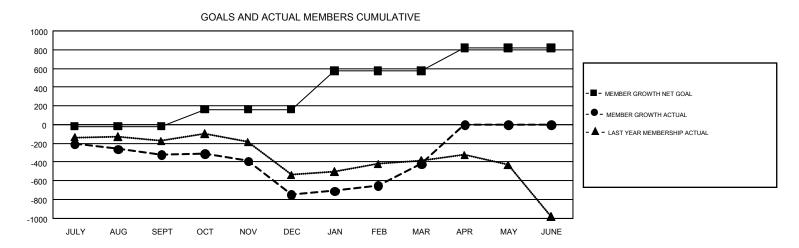

FEB

REPORT DOES NOT INCLUDE CLUBS IN UNDISTRICTED AREAS.

| Clubs                 |               |           |               | Members               |                           |                         |                                              |  |
|-----------------------|---------------|-----------|---------------|-----------------------|---------------------------|-------------------------|----------------------------------------------|--|
| RESULTS FOR 2017-2018 |               |           |               | RESULTS FOR 2017-2018 |                           |                         |                                              |  |
| QUARTER               | NEW CLUB GOAL | NEW CLUBS | DROPPED CLUBS | QUARTER               | MEMBER GROWTH NET<br>GOAL | MEMBER GROWTH<br>ACTUAL | DROPPED MEMBERS ACTUAL (including transfers) |  |
| JULY/AUG/SEPT         | 1             | 0         | 10            | JULY/AUG/SEPT         | -20                       | 431                     | 691                                          |  |
| OCT/NOV/DEC           | 7             | 1         | 12            | OCT/NOV/DEC           | 183                       | 502                     | 876                                          |  |
| JAN/FEB/MAR           | 16            | 1         | 4             | JAN/FEB/MAR           | 412                       | 976                     | 545                                          |  |
| APR/MAY/JUNE          | 11            | 0         | 0             | APR/MAY/JUNE          | 242                       | 0                       | 0                                            |  |